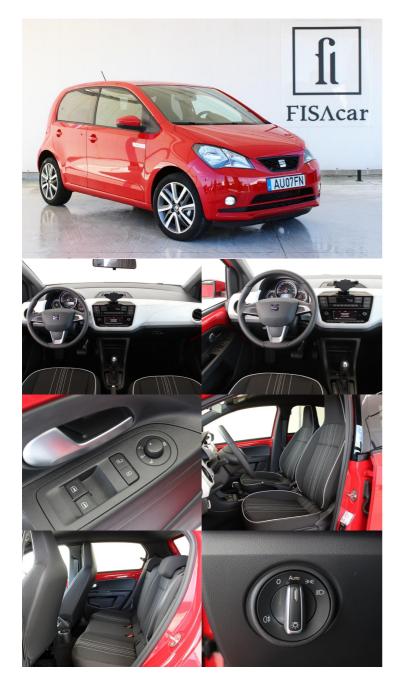

## CARACTERÍSTICAS

| N° Portas      | 5                 |
|----------------|-------------------|
| N° Lugares     | 4                 |
| Mês/Ano        | 12-2020           |
| Matrícula      | AU-07-FN          |
| Registos       | A informar        |
| N° Kms         | 5.641             |
| Combustível    | Eléctrico         |
| Transmissão    | Automática        |
| Cor            | Vermelho          |
| Cor dos Bancos | Preto             |
| Potência       | 83                |
| Garantia       | Fabricante        |
| Localização    | Braga             |
| N° Chassi      | VSSZZZAAZMD501982 |

## DESCRIÇÃO

Seat Mii 100 % Elétrico com autonomia combinada de 240 km, equipada com

- Vidros Escurecidos
- Jantes Liga leve...
- Farois de Nevoeiro
- Cruise Control
- Bluetooth
- Sensores de parqueamento