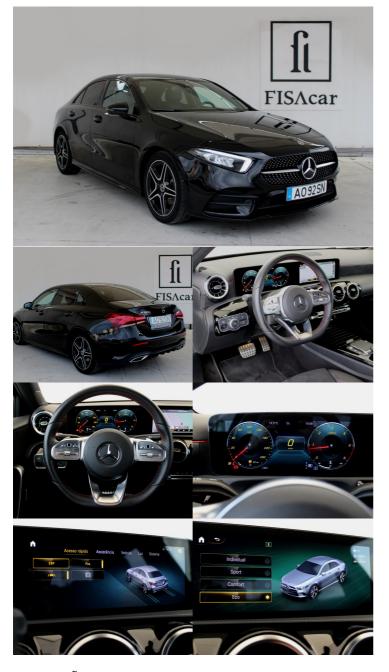

#### **CARACTERÍSTICAS**

N° Portas N° Lugares Mês/Ano 03-2022 Matrícula AO-92-SN Registos A informar 35.300 N° Kms Cilindrada 1950 Combustível Diesel Transmissão Automática Preto Cor

Cor dos Bancos preto
Potência 116

### **DESCRIÇÃO**

Equipamento em Destaque: Cruise Control Limitador Velocidade... Caixa Automática com Comandos no Volante Sensores de Parqueamento Dianteiros e Traseiros Câmara de Marcha Atrás Jantes Liga leve 18 Pol

## **EQUIPAMENTOS**

Camera Marcha Atrás Bancos em Pele Computador de Bordo Jantes de Liga Leve Ligação Bluetooth Sensores Parqueamento Cruise Control Faróis Tecnologia LED leds Diurnos Vidros Escurecidos