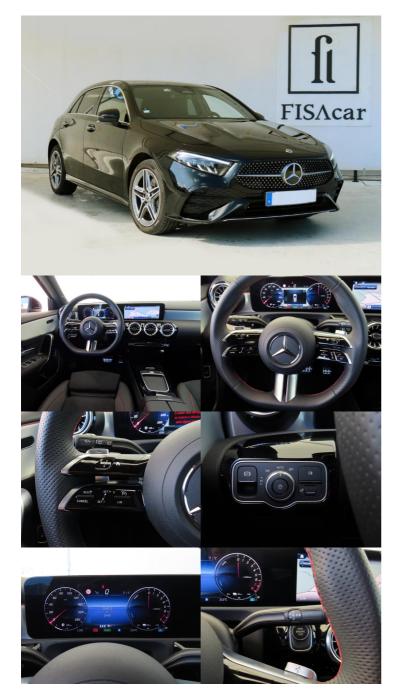

## MERCEDES CLASSE A 250E AMG PLUG IN 2023 44.500€

## CARACTERÍSTICAS

| N° Portas      | 5                    |
|----------------|----------------------|
| N° Lugares     | 5                    |
| Mês/Ano        | 03-2023              |
| N° Kms         | 9.500                |
| Cilindrada     | 1332                 |
| Combustível    | Híbrido ( Gasolina ) |
| Transmissão    | Automática           |
| Cor            | Preto                |
| Cor dos Bancos | Preto                |
| Potência       | 163                  |
| Garantia       | Fabricante           |
| Localização    | Barcelos             |
| N° Chassi      |                      |

## DESCRIÇÃO

Hibrido- Gasolina Plug In, Mercedes Classe A 250e , nacional com historial de manuntenção , equipado com - Caixa Automática com comandos no volante

- Gps...
- Bluetooth
- Cruise Control
- Camera de marcha atrás
- Jantes liga leve AMG
- Bancos Desportivos
- Faróis led High Performance