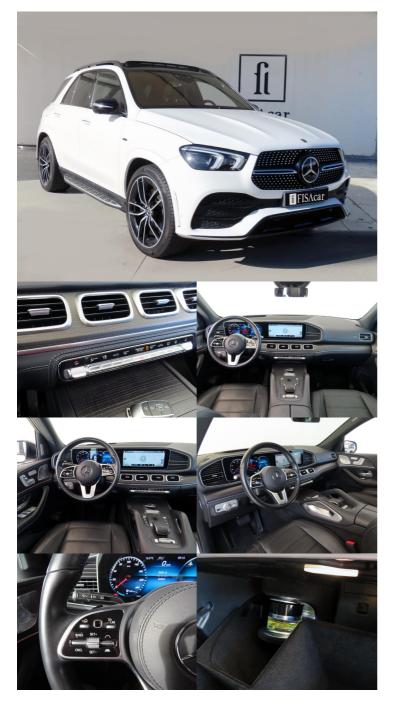

## MERCEDES GLE 350DE AMG 4 MATIC PLUG IN AIRMATIC 9G 87.990€ 85.990€

## **DESCRIÇÃO**

Suv Luxo, Mercedes GLE 350 de 4 Matic Plug-in Hibrido - Diesel, com Garantia de fábrica 19.09.2025 destaca-se o equipamento:

- Pack Exterior AMG...
- Pack Night4
- Keyless go
- Sistema de estacionamento ativo Parktronic
- Caixa Automática 9 Velocidades (9g Tronic)
- Camera 360°
- Faróis Led MultiBeam