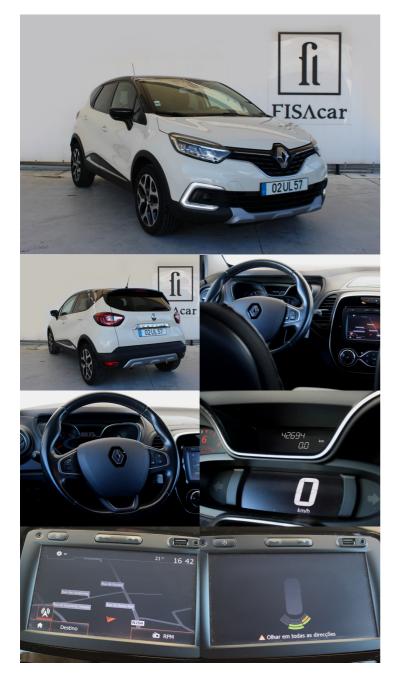

## RENAULT CAPTUR EXCLUSIVE 15.500€

## CARACTERÍSTICAS

| N° Portas      | 5                     |
|----------------|-----------------------|
| N° Lugares     | 5                     |
| Mês/Ano        | 03-2018               |
| Matrícula      | 02-UL-57              |
| Registos       | A informar            |
| N° Kms         | 42.694                |
| Cilindrada     | 898                   |
| Combustível    | Gasolina              |
| Transmissão    | Manual                |
| Cor            | Bege                  |
| Cor dos Bancos | preto                 |
| Potência       | 90                    |
| Garantia       | 18 Meses Mútuo Acordo |
| Localização    | Braga                 |
| N° Chassi      | VF12R051560159337     |

## DESCRIÇÃO

Equipamento em Destaque: Ecrã Tátil Cruise Control e Limitador de Velocidade... Jante Liga Leve 17 Bluetooth e Gps Sensores de Chuva e Luz Sensores de Estacionamento

Fisacar Automóveis empresa nacional mais de 30 Anos no setor automóvel, assegura um serviço de excelência no mercado de