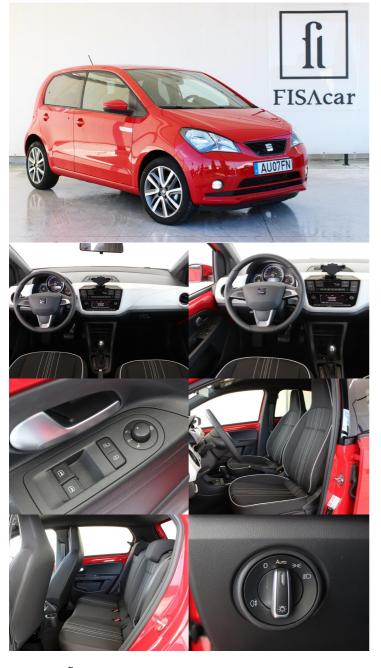

## **SEAT MII ELETRIC ..**

21.500€

## **CARACTERÍSTICAS**

N° Portas 5 N° Lugares 4

Mês/Ano 12-2020 Matrícula AU-07-FN

Registos A informar

N° Kms5.641CombustívelEléctricoTransmissãoAutomáticaCorVermelhoCor dos BancosPreto

Potência 83

Garantia Fabricante Localização Braga

## **DESCRIÇÃO**

Seat Mii 100 % Elétrico com autonomia combinada de 240 km, equipada com

- Vidros Escurecidos
- Jantes Liga leve...
- Farois de Nevoeiro
- Cruise Control
- Bluetooth
- Sensores de parqueamento